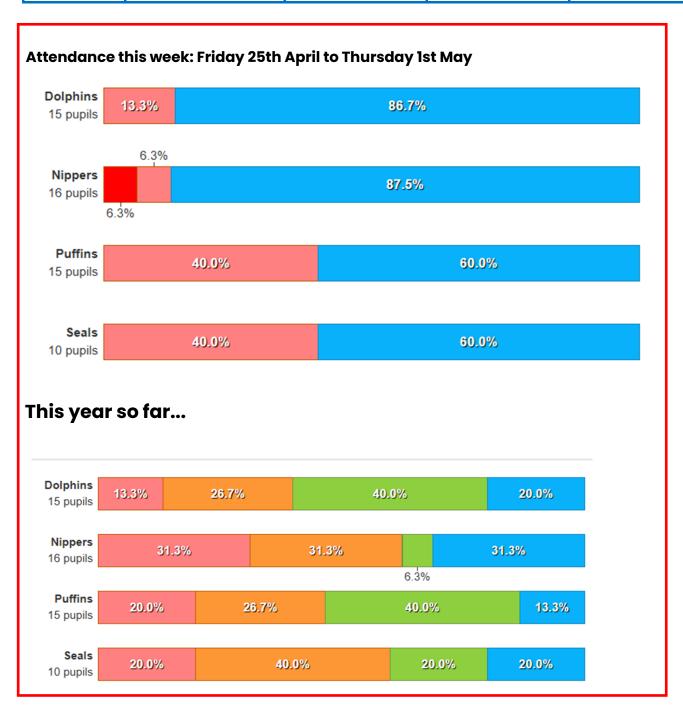

|                         |  |  |  |
|------------------------------------------------------|----------------------|------------------|----------------|-------------------------|--|--|--|
|                                                      | Stars of the<br>Week | English<br>Stars | Maths<br>Stars | Perfect<br>Presentation |  |  |  |
| Seals, Pups<br>& Nippers                             | Мо                   | Darcey           | Reggie         | Sadie                   |  |  |  |
| Puffins                                              | Amber                | Olivia           | Lizzy          | Olly                    |  |  |  |
| Dolphins                                             | Freddie              | Quinn            | Sid            | Barney                  |  |  |  |