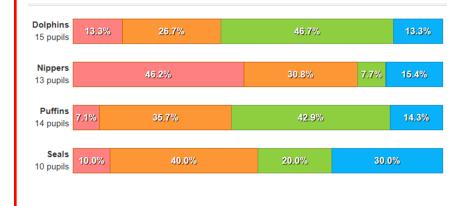

ppers                             | Olive                | Beau             | Harrison       | Ellen                   |  |  |  |  |
| Puffins                                              | Luna                 | Daisy            | Amber          | Sonny                   |  |  |  |  |
| Dolphins                                             | Taylor               | Dylan S          | Lyra           | Sienna                  |  |  |  |  |

A huge **thank you** to everyone who donated, provided cakes, and helped make our Red Nose Day so much fun! The children looked fantastic with their red noses, and their jokes had us all in stitches!

We're thrilled to share that we raised a **grand total of £98.65** for this fantastic cause.

RELIEF RED NOSE DAY FRIDAY 21 MARCH



## This year so far...