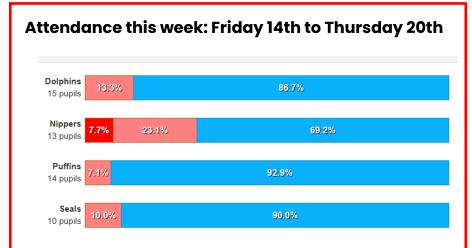

|  |
| Seals, Pups<br>& Nippers                             | Olive                | Beau             | Harrison       | Ellen                   |  |  |  |  |
| Puffins                                              | Luna                 | Daisy            | Amber          | Sonny                   |  |  |  |  |
| Dolphins                                             | Taylor               | Dylan S          | Lyra           | Sienna                  |  |  |  |  |

A huge **thank you** to everyone who donated, provided cakes, and helped make our Red Nose Day so much fun! The children looked fantastic with their red noses, and their jokes had us all in stitches!

We're thrilled to share that we raised a **grand total of £98.65** for this fantastic cause.

RELIEF RED NOSE DAY FRIDAY 21 MARCH



## This year so far...