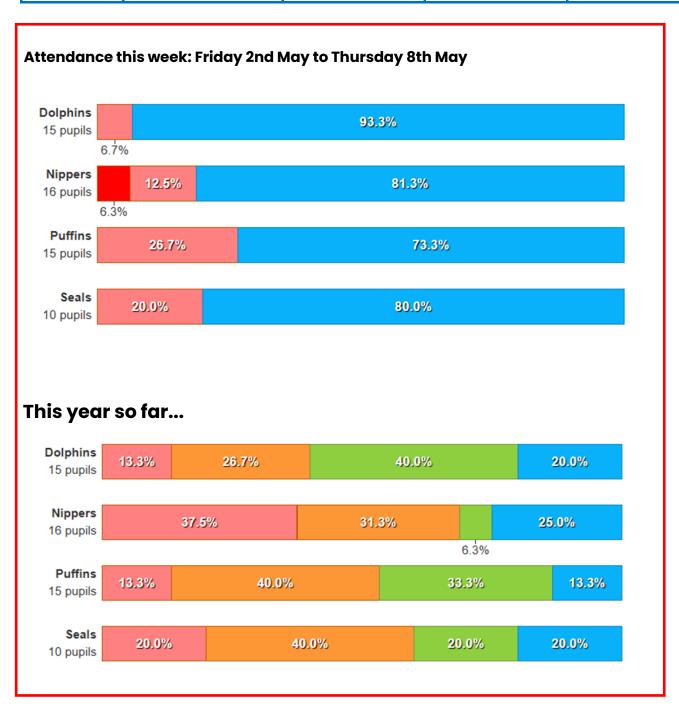

| Congratulations to our certificate winners this week |                      |                  |                |                         |  |  |  |
|------------------------------------------------------|----------------------|------------------|----------------|-------------------------|--|--|--|
|                                                      | Stars of the<br>Week | English<br>Stars | Maths<br>Stars | Perfect<br>Presentation |  |  |  |
| Seals, Pups<br>& Nippers                             | Darcey               | Marley           | Beau           | Ailla                   |  |  |  |
| Puffins                                              | Dahlia               | Emmie            | Joe            | Amber                   |  |  |  |
| Dolphins                                             | Sienna               | Corben           | Lyra           | Mia                     |  |  |  |